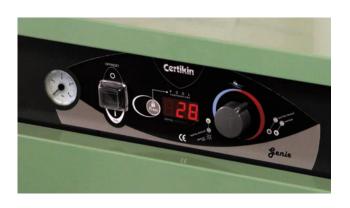

# **User Friendly Operation**

Simple operation via the lockable temperature control dial and large clear digital display means the customer is in full control of the pool water temperature. The Microprocessor Control System constantly monitors pressure, flow, temperature and safety to ensure accurate pool temperature is maintained.

Electronic diagnostics eliminate unnecessary service calls and can direct the technician to specific systems during servicing. The Genie even features a service required indicator to advise the pool owner when a service is due.