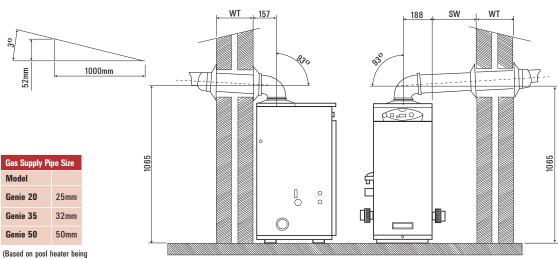

## **Installation**

Practicality and flexibility are important

features of any pool heater and the Genie offers both in abundance. Every heater is factory set to run on Natural Gas and the simple insertion of an orifice that is included with every heater converts to Propane Gas in minutes. All units can be installed either indoors or outdoors and a variety of flue options will cover almost any installation situation.

The plastic push fit horizontal and vertical flue systems will work on runs of up to 20 metres flue equivalent length (e.g.  $1 \times 90^{\circ}$  elbow = 1.5 metres) and are simple to fit.

With pool water connections on either left to right or right to left and even being suitable for wall mounting, the Genie is the most flexible pool heater available.

100m away from the gas meter).