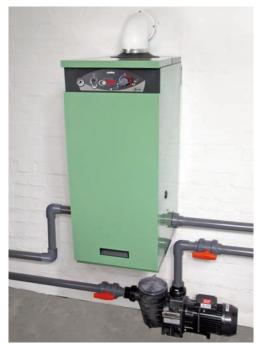

## **Installation**

Practicality and flexibility are important

features of any pool heater and the Genie offers both in abundance. Every heater is factory set to run on Natural Gas and the simple insertion of an orifice that is included with every heater converts to Propane Gas in minutes. All units can be installed either indoors or outdoors and a variety of flue options will cover almost any installation situation.

The plastic push fit horizontal and vertical flue systems will work on runs of up to 20 metres flue equivalent length (e.g.  $1 \times 90^{\circ}$  elbow = 1.5 metres) and are simple to fit.

With pool water connections on either left to right or right to left and even being suitable for wall mounting, the Genie is the most flexible pool heater available.