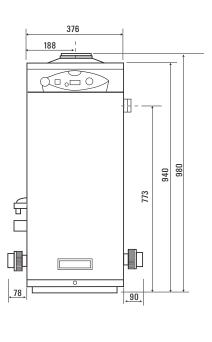

### **Features**

- Available in: 20kW (68,000 btu), 36kW (122,000 btu), and 48kW (165,000btu) outputs
- · Tamper proof lockable pool temperature display in °C or °F
- · Up to 94% condensing efficiency equivalent to SEDBUK A
- Running costs reduced by up to 30% compared to a direct fired pool heater
- · Environmentally friendly
- Modulating output for accurate temperature control and increased efficiency
- · IP44 for indoor or outdoor installations
- · Quiet running
- · Lightweight compact design
- · Pool connection left to right OR right to left side
- · Simple condensate disposal connections left or right side
- Plastic flue kits, push fit horizontal and / or vertical up to 20m
- · Honeywell controls
- Multiple heater kit options up to 400kW output (8 heaters)
- · Wall mounting kit available
- · Suitable for salt chlorinated pools