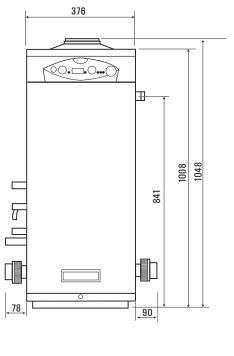

he pool owner when a service is due.

# **GENIE DUAL**

The Genie **Dual** gas-fired condensing pool heater has all the features of the Genie but in addition to rapidly and efficiently heating the swimming pool water, has up to 16kW of heat available for a separate heating system. The Genie Dual comes with connections and boiler controls for heating systems such as radiators, showers via DHW cylinders or dehumidifiers with air heater batteries.

Available with 36kW (122,000btu) output for the pool water, the Genie Dual is suitable for heating the majority of domestic pools or if required more than one unit can be coupled together to produce higher output.

With 16kW available for domestic heating systems the pool hall or changing facilities will easily be heated to your requirements.







If you require further technical information please do not he sitate to contact us  $\label{eq:contact} % \begin{center} \begi$