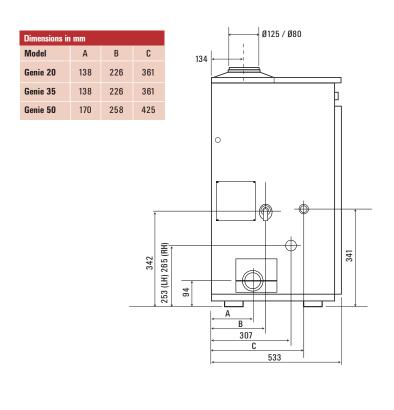

### **Features**

- Available in: 20kW (68,000 btu), 36kW (122,000 btu), and 48kW (165,000btu) outputs
- · Tamper proof lockable pool temperature display in °C or °F
- · Up to 94% condensing efficiency equivalent to SEDBUK A
- Running costs reduced by up to 30% compared to a direct fired pool heater
- · Environmentally friendly
- Modulating output for accurate temperature control and increased efficiency
- · IP44 for indoor or outdoor installations
- · Quiet running
- · Lightweight compact design
- · Pool connection left to right OR right to left side
- · Simple condensate disposal connections left or right side
- Plastic flue kits, push fit horizontal and / or vertical up to 20m
- · Honeywell controls
- Multiple heater kit options up to 400kW output (8 heaters)
- · Wall mounting kit available
- · Suitable for salt chlorinated pools