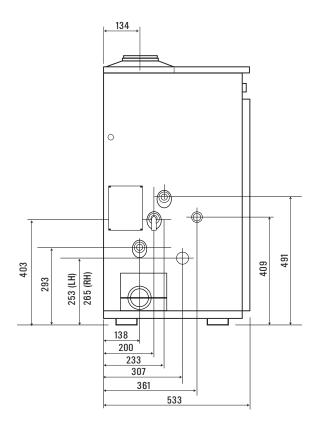

## **Installation**

Practicality and flexibility are important

features of any pool heater and the Genie offers both in abundance. Every heater is factory set to run on Natural Gas and the simple insertion of an orifice that is included with every heater converts to Propane Gas in minutes. All units can be installed either indoors or outdoors and a variety of flue options will cover almost any installation situation.

The plastic push fit horizontal and vertical flue systems will work on runs of up to 20 metres flue equivalent length (e.g.  $1 \times 90^{\circ}$  elbow = 1.5 metres) and are simple to fit.

With pool water connections on either left to right or right to left and even being suitable for wall mounting, the Genie is the most flexible pool heater available.